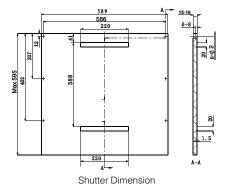

## **Technical & Internal** Specification

| Specification                                         |                               |
|-------------------------------------------------------|-------------------------------|
| Removable top                                         | No                            |
| Type of heating element                               | Hidden                        |
| Power of heat element(230V)                           | 1800W                         |
| Filter type                                           | E4 filter system              |
| Filter material                                       | Plastic+stainless<br>steel    |
| Tub material                                          | AISI304                       |
| Color of basket(white/grey)                           | Grey                          |
| Spray arms                                            | Upper & Lower &<br>Top        |
| Water softener                                        | Yes, Electronic<br>Adjustable |
| Drying system                                         | Residual heating dry          |
| Type of inlet hose                                    | Standard                      |
| Inlet hose length                                     | 1500mm                        |
| Outlet hose length(the all long)                      | 1600mm                        |
| Outlet hose length(Expose length outside the machine) | 1400mm                        |
| Approvals(TUV,EMC,etc.)                               | CE/GS/EMC                     |
| Connected load (W)                                    | 1760~2100                     |
| Voltage / (V)                                         | 220~240                       |
| Frequency (Hz)                                        | 50                            |
| Product Dimension (DXWXH)<br>(mm)                     | 598 X 570 X 815               |
| Article No.                                           | 539.20.540                    |