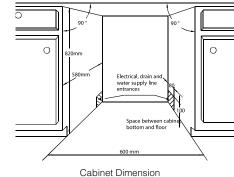

## **Technical & Internal** Specification

| Specification                                         |                               |
|-------------------------------------------------------|-------------------------------|
| Removable top                                         | No                            |
| Type of heating element                               | Hidden                        |
| Power of heat element(230V)                           | 1800W                         |
| Filter type                                           | E4 filter system              |
| Filter material                                       | Plastic+stainless<br>steel    |
| Tub material                                          | AISI304                       |
| Color of basket(white/grey)                           | Grey                          |
| Spray arms                                            | Upper & Lower &<br>Top        |
| Water softener                                        | Yes, Electronic<br>Adjustable |
| Drying system                                         | Residual heating dry          |
| Type of inlet hose                                    | Standard                      |
| Inlet hose length                                     | 1500mm                        |
| Outlet hose length(the all long)                      | 1600mm                        |
| Outlet hose length(Expose length outside the machine) | 1400mm                        |
| Approvals(TUV,EMC,etc.)                               | CE/GS/EMC                     |
| Connected load (W)                                    | 1760~2100                     |
| Voltage / (V)                                         | 220~240                       |
| Frequency (Hz)                                        | 50                            |
| Product Dimension (DXWXH)<br>(mm)                     | 598 X 570 X 815               |
| Article No.                                           | 539.20.540                    |