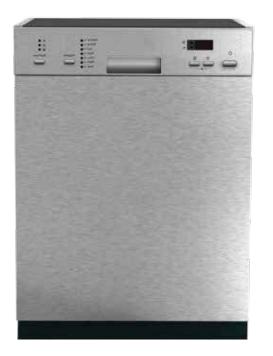

## SERENE SI 02

Semi-integrated Dish Washer

| Туре                                       | Semi-integrated                                                                 |
|--------------------------------------------|---------------------------------------------------------------------------------|
| Main Features                              |                                                                                 |
| Capacity (place settings)                  | 14                                                                              |
| Energy Consumption (KWH)                   | 1.06/ cycle                                                                     |
| Water Consumption (L)                      | 10L/ cycle                                                                      |
| Energy Efficiency (EN50242)                | A+                                                                              |
| Cleaning Efficiency                        | А                                                                               |
| Drying Efficiency                          | А                                                                               |
| Noise Level                                | 49db                                                                            |
| Delay Start                                | 24hours                                                                         |
| Third Layer Cultery Basket                 | Yes                                                                             |
| Half Load                                  | Yes                                                                             |
| Height adjustable upper basket             | Yes                                                                             |
| Child Lock                                 | Yes                                                                             |
| Program                                    | 7                                                                               |
| Intensive                                  | yes                                                                             |
| Normal                                     | yes                                                                             |
| Eco                                        | yes                                                                             |
| 1 Hour Express                             | yes                                                                             |
| Glass                                      | yes                                                                             |
| Rapid                                      | yes                                                                             |
| Pre-Soak                                   | Yes                                                                             |
| Controls                                   |                                                                                 |
| Type of control(Electronic\<br>Mechanical) | Electronic Control                                                              |
| Push button functions                      | On/off Program,start/<br>pause,delay, half<br>load, Child Lock                  |
| Indicators                                 |                                                                                 |
| Functions of Indicator                     | Program, Salt, Low<br>Rinse Aid, Child<br>Lock, Half Ioad,<br>Open faucet alarm |
| Functions of Display                       | Remaining time,                                                                 |