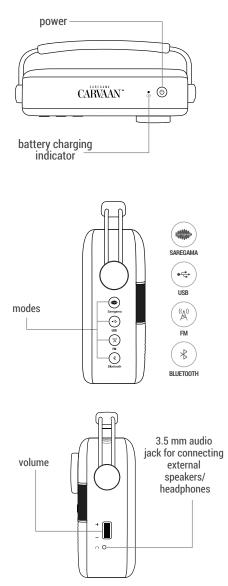

### **BUTTONS & PORTS ON SAREGAMA CARVAAN**

Full battery charge time: 2-3 hours; Battery usage: Approximately 5 hours once the battery is fully charged

To choose a mode, press the corresponding mode button on the unit/ remote

1. **SAREGAMA:** 5000 pre-loaded evergreen songs categorized into Artistes, Moods & Geetmala; this is the default mode on first power on/reset

2. **USB**\*: Plug in a USB into the USB port on Carvaan to enjoy your personal collection of songs

3. FM : Listen to local FM stations.

FM frequency: 87.5 to 108 MHZ

Note: We recommend that you do not put the unit on charge while listening to FM as it will interrupt the signal

4. **BLUETOOTH**<sup>\*\*</sup>: Pair your mobile phone / tablet with Carvaan. Enjoy songs stored on your personal device on Carvaan speakers

\*support for USB 2.0 \*\*support for BT version 4.1

Choose a category in Saregama Mode

**1. Artistes:** 20+ music stations dedicated to legends like Lata Mangeshkar, Kishore Kumar, Asha Bhosle, Mohd. Rafi, R.D. Burman, Gulzar, etc.