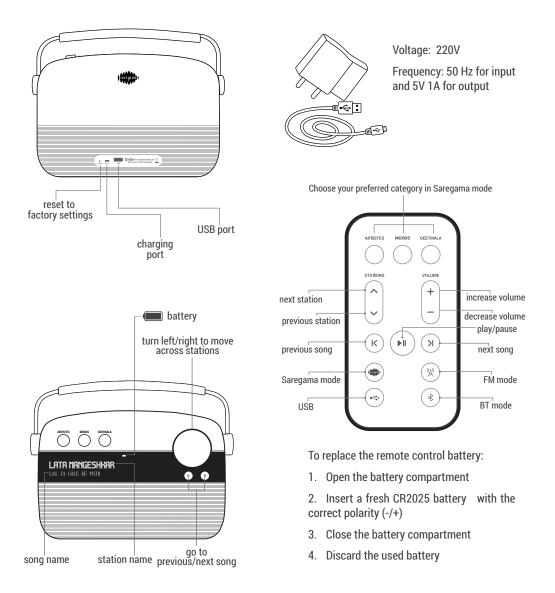

### **BUTTONS & PORTS ON SAREGAMA CARVAAN**

Full battery charge time: 2-3 hours; Battery usage: Approximately 5 hours once the battery is fully charged

To choose a mode, press the corresponding mode button on the unit/ remote

1. **SAREGAMA:** 5000 pre-loaded evergreen songs categorized into Artistes, Moods & Geetmala; this is the default mode on first power on/reset

2. **USB**\*: Plug in a USB into the USB port on Carvaan to enjoy your personal collection of songs

3. FM : Listen to local FM stations.

FM frequency: 87.5 to 108 MHZ

Note: We recommend that you do not put the unit on charge while listening to FM as it will interrupt the signal

4. **BLUETOOTH**<sup>\*\*</sup>: Pair your mobile phone / tablet with Carvaan. Enjoy songs stored on your personal device on Carvaan speakers

\*support for USB 2.0 \*\*support for BT version 4.1

Choose a category in Saregama Mode

**1. Artistes:** 20+ music stations dedicated to legends like Lata Mangeshkar, Kishore Kumar, Asha Bhosle, Mohd. Rafi, R.D. Burman, Gulzar, etc.

**2. Moods:** 5+ music stations dedicated to moods like Romance, Ghazal, Instrumental, Sad etc.

**3. Geetmala:** 50 years of Ameen Sayani's Geetmala spanning across 50 music stations