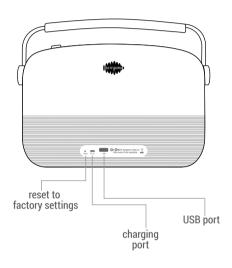

## **BUTTONS & PORTS ON SAREGAMA CARVAAN**

Full battery charge time: 2-3 hours;

Battery usage: Approximately 5 hours once the

battery is fully charged

To choose a mode, press the corresponding mode button on the unit/ remote

Voltage: 220V

Frequency: 50 Hz for input and 5V 1A for output

To replace the remote control battery:

- 1. Open the battery compartment
- 2. Insert a fresh CR2025 battery with the correct polarity (-/+)
- 3. Close the battery compartment
- 4. Discard the used battery