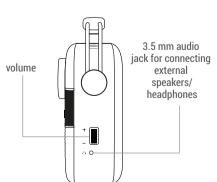

## **BUTTONS & PORTS ON SAREGAMA CARVAAN**

Full battery charge time: 2-3 hours;

Battery usage: Approximately 5 hours once the

battery is fully charged

To choose a mode, press the corresponding mode button on the unit/ remote