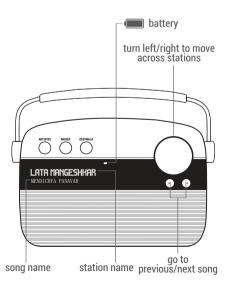

## **BUTTONS & PORTS ON SAREGAMA CARVAAN**

Full battery charge time: 2-3 hours;

Battery usage: Approximately 5 hours once the

battery is fully charged

To choose a mode, press the corresponding mode button on the unit/ remote

- 1. **SAREGAMA:** 5000 pre-loaded evergreen songs categorized into Artistes, Moods & Geetmala; this is the default mode on first power on/reset
- 2. USB\*: Plug in a USB into the USB port on Carvaan to enjoy your personal collection of songs
- 3. FM: Listen to local FM stations.

<sup>\*</sup>support for USB 2.0

<sup>\*\*</sup>support for BT version 4.1

Choose a category in Saregama Mode

- 1. Artistes: 20+ music stations dedicated to legends like Lata Mangeshkar, Sudhir Phadke, Suresh Wadkar, Kishore Kumar, Mohammed Rafi, Asha Bhosle, and many more
- 2. Moods: 15+ music stations dedicated to moods like Geet Ramayan, Vithu Mauli, Lavani Hits, Romance & Sad amongst others
- 3. Geetmala: 50 years of Ameen Sayani's Geetmala spanning across 50 music stations