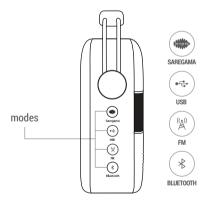

## **BUTTONS & PORTS ON SAREGAMA CARVAAN**

Full battery charge time: 2-3 hours;

Battery usage: Approximately 5 hours once the

battery is fully charged

To choose a mode, press the corresponding mode button on the unit/ remote

- 1. **SAREGAMA:** 5000 pre-loaded evergreen songs categorized into Artistes, Moods & Geetmala; this is the default mode on first power on/reset
- 2. USB\*: Plug in a USB into the USB port on Carvaan to enjoy your personal collection of songs
- 3. FM: Listen to local FM stations.

FM frequency: 87.5 to 108 MHZ

Note: We recommend that you do not put the unit on charge while listening to FM as it will interrupt the signal

4. BLUETOOTH\*\*: Pair your mobile phone / tablet with Carvaan. Enjoy songs stored on your personal device on Carvaan speakers