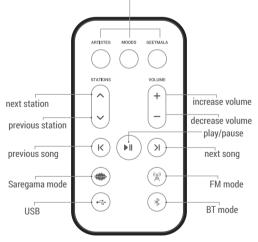

## **BUTTONS & PORTS ON SAREGAMA CARVAAN**

Full battery charge time: 2-3 hours;

Battery usage: Approximately 5 hours once the

battery is fully charged

To choose a mode, press the corresponding mode button on the unit/ remote

- 1. **SAREGAMA:** 5000 pre-loaded evergreen songs categorized into Artistes, Moods & Geetmala; this is the default mode on first power on/reset
- 2. USB\*: Plug in a USB into the USB port on Carvaan to enjoy your personal collection of songs
- 3. FM: Listen to local FM stations.

FM frequency: 87.5 to 108 MHZ

Note: We recommend that you do not put the unit on charge while listening to FM as it will interrupt the signal

4. BLUETOOTH\*\*: Pair your mobile phone / tablet with Carvaan. Enjoy songs stored on your personal device on Carvaan speakers

<sup>\*</sup>support for USB 2.0

<sup>\*\*</sup>support for BT version 4.1

Choose a category in Saregama Mode

- 1. Artistes: 20+ music stations dedicated to legends like Lata Mangeshkar, Sudhir Phadke, Suresh Wadkar, Kishore Kumar, Mohammed Rafi, Asha Bhosle, and many more
- 2. Moods: 15+ music stations dedicated to moods like Geet Ramayan, Vithu Mauli, Lavani Hits, Romance & Sad amongst others
- 3. Geetmala: 50 years of Ameen Sayani's Geetmala spanning across 50 music stations