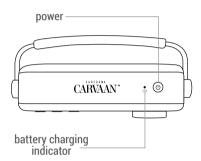

## **BUTTONS & PORTS ON SAREGAMA CARVAAN**

Full battery charge time: 2-3 hours;

Battery usage: Approximately 5 hours once the

battery is fully charged

To choose a mode, press the corresponding mode button on the unit/ remote

Voltage: 220V

Frequency: 50 Hz for input and 5V 1A for output

To replace the remote control battery:

- 1. Open the battery compartment
- 2. Insert a fresh CR2025 battery with the correct polarity (-/+)
- 3. Close the battery compartment
- 4. Discard the used battery