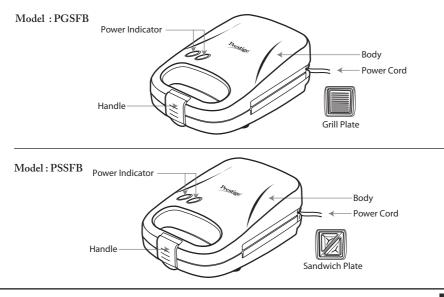

# SAVE THESE INSTRUCTIONS

Model : PSMCS

# How To Use Your Prestige Sandwich-Maker

Note : The model PCMFS can be used to make Toasted/Grilled Sandwiches simultaneously.

- 1. Plug the power cord into the mains socket. The red lamp will be lit.
- 2. Before inserting the bread slice in to the Sandwich-Toaster, please preheat the appliance until the green (ready) light is on. When the green light is on this means that the temperature has reached the pre-determined set temperature level. Usually it takes a few minutes.
- 3. Take two bread slices and add the desired filling between the slices. Always add the filling to ensure optimum toasting.
- 4. The bread slices must be coated with butter on the sides which will be in contact with the inner lower plate and the upper plate of the toaster.
- 5. After pre-heat, open the sandwich toaster and place the bread slices with the filling between the inner lower plate and the upper plate of the toaster so that the buttered sides are in contact with these plates.
- 6. Close the Sandwich-Toaster slowly by pressing gently and make sure that it is closed properly and clipped.
- 7. The green light will turn off after few seconds.