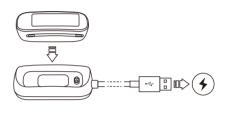

#### Charging

Align charging port of the main tracker with charging pins of the charging dock. Snap them into place.

Plug the charging dock into a power supply. Charging indicator will light up when the tracker is charging.