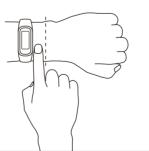

#### Wear the band

Charging Dock

Please put the band on your wrist at a place that is about one finger's width away from the wrist bone and adjust the band strap for comfort fit.

Note: Wearing the band too loose will affect measurement of heart rate (HR) and peripheral blood oxygen saturation (SpO2) data acquisition.