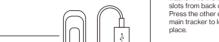

#### Remove the band strap:

With the main tracker screen facing up, hold down both ends of the band strap. Push the tracker downwards to detach the main tracker unit.

Insert one end of the main tracker into the band strap slots from back of the band. Press the other end of the main tracker to lock it into place.