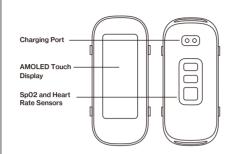

#### Overview and Packing List

#### Product parameters

Product model: W101IN

Size of the main body: 4.04\*1.76\*1.15 cm (if the heart rate boss is included the thickness is 1.2 cm)

included, the thickness is 1.2 cm)
Display: 2.79cm(1.1"), 126×294 screen resolution

Sensor: Three-axis acceleration sensor, optical HR sensor, SpO2

Software version: View the version by selecting [Settings]-[About Band]

Regulatory information: Go to "Settings > Regulatory information" on your band to view product certification information.