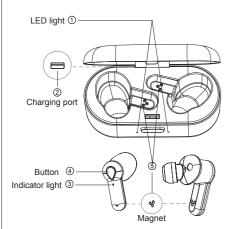

# Operation and Functions

# Pairing

### Couple Earbuds Mode

Take out both earbuds from the charging case together, and they will flash blue and purple quickly, and then they will connect each other automatically ( If the earbuds failed to connect each other, pls press and hold the control button for 2 seconds). Once connected to each other, the LED indicator on the left/right earbud goes off, and the blue LED indicator on the right/left earbud will flash 3 times every second.(If previously paired with any device.) Then the red and blue LED will flash slowly indicating pairing mode.

· Turn on the BT function on your device and search for nearby devices. Find "Reconnect DTWS101" in the searching results Click the name to connect. Once connected, the LED indicators on both earbuds will be off.

# Single Earbud Mode

To connect left side earbud

Take out one of the earbuds from the charging case, and the LED indicator will flash blue and purple. Long press the control button for 4~5 seconds until the red and blue light is alternateflashing, and this brings the earbud into the pairing mode

· Turn on the BT function on your device, search for nearby devices. Find "Reconnect DTWS101" in the searching results and click the

To connect right side earbud take out the earbud from charging case.Led indicator will flash blue and purple. Turn on the BT on your phone, and search for "Reconnect DTWS101" and connect to it Note: