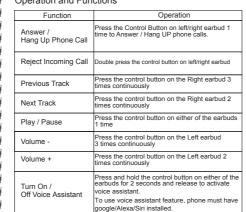

# RECONNECT

# TWS Earphone Reconnect Floatz DTWS101





Thank you for choosing the Reconnect DTWS101 Wireless Earphone. Here are a few steps to help you get started.

### Features & Specification

Ture Wireless earphone BT Version: 5.0+EDR Operating range: 10 meter Standby Time: 100 hours Play Time: up to 4 hours Charging Time: up to 1.5 hours

Operating Frequency: 2402MHz-2480MHz

Connect with two devices in single earbud mode

Battery status display on iOS Sweat resistant: IPX4 standards Voice Assistant

## **Package Contents** 1 x TWS earphone

1 x User Manual

1 x USB Charging Cable 2 pair eargels 1 x Warranty card

# Operation and Functions



# Pairing

### Couple Earbuds Mode

Take out both earbuds from the charging case together, and they will flash blue and purple quickly, and then they will connect each other automatically ( If the earbuds failed to connect each other, pls press and hold the control button for 2 seconds). Once connected to each other, the LED indicator on the left/right earbud goes off, and the blue LED indicator on the right/left earbud will flash 3 times every second.(If previously paired with any device.) Then the red and blue LED will flash slowly indicating pairing mode.

· Turn on the BT function on your device and search for nearby devices. Find "Reconnect DTWS101" in the searching results Click the name to connect. Once connected, the LED indicators on both earbuds will be off.

If the pairing fai