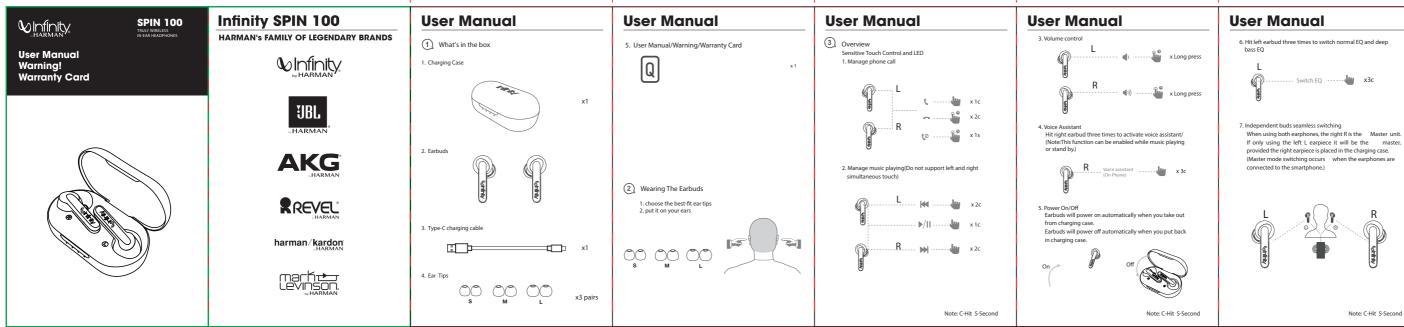

When using both earphones, the right R is the Master unit If only using the left L earpiece it will be the master, provided the right earpiece is placed in the charging case. (Master mode switching occurs when the earphones are

# Infinity SPIN 100

### 😫 Bluetooth

The Bluetooth <sup>4</sup> word mark and logos are registered trademarks of Bluetooth SIG, Inc. and any use of such marks by HARMAN Inte Industries, Incorporated is under license. Other trademarks and tra are those of their respective owners.

CAUTION RISK OF EXPLOSION IF BATTERY IS REPLACED BY AN INCORRECT TYPE DISPOSE OF USED BATTERIES ACCORDING TO THE INSTRUCTIONS



HARMAN International Industries, Incorporated 8500 Balboa Boulevard, Northridge, CA 91329 USA www.harman.com

RMAN International Industries, Incorporated. A