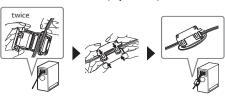

to select ON - SURROUND in the display window.

Surround Off: Press and hold \$1\pm\$ button on the remote control about 3 seconds and then press \$1\pm\$ button repeateadly to select OFF - SURROUND in the display window.

# Additional Information

### Specification of Wireless receiver

| Power                     | Refer to the main label on the                    |
|---------------------------|---------------------------------------------------|
| requirement               | wireless receiver.                                |
| Power consumption         | Refer to the main label on the wireless receiver. |
| Dimensions<br>(W x H x D) | Approx.<br>60.0 mm x 220.0 mm x<br>175.0 mm       |

Design and specifications are subject to change without notice.

### About Ferrite Core (Optional)