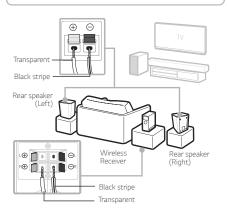

# **Rear Speakers Connection**

Speaker design and connection method may be different according to models.

- 1 Connect the speaker cables to rear speakers correctly.
- 2 Connect the Wireless Receiver and the rear speakers (Grey: right, Blue: left) with the speakers cables
- 3 Turn on the Surround function to enjoy surround sound.

# 2 Wireless Receiver Connection

- Connect the power cord of the wireless receiver to the AC outlet.
- 2 Turn on the unit: The unit and wireless receiver will be automatically connected. The receiver's yellow - green LED turns on

### Wireless Receiver Connection Manually

If the rear speakers do not make sound, try to connect manually.

- Press PAIRING button on the rear of the wireless receiver.
  - The yellow green LED on the wireless receiver blinks quickly.
- 2 Turn on the main unit.
- 3 Pairing is completed.
  - The yellow green LED on the wireless receiver turns on.